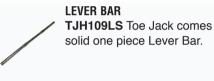

## LEVER BARS

TJH2. TJH5 and TJH10 Toe Jacks come equipped with a 3 piece Lever Bar set to accommodate space limitations.

TJH109LS Toe Jack comes equipped with a

LIFTING JACK

TJH Series - Heavy Duty Toe Jacks