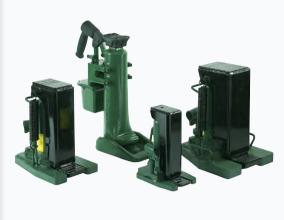

**TJH Family Shown** 

- Capacity Range ......▶ 17.8 89 kN Stroke Range ...... 12.8 - 228.6 mm
- Self-contained models for maximum versatility.
- Low toe heights fit in tight clearances.
- The lowest handle effort for easy operation.
- The lowest weights for reduced back injuries.
- Swivel sockets for access in close quarters. (TJH5 & TJH10 only).
- Lever Bars are included with all models.