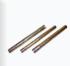

## LEVER BARS

TJH2. TJH5 and TJH10 Toe Jacks come equipped with a 3 piece Lever Bar set to accommodate space limitations.

TJH109LS Toe Jack comes equipped with a

LIFTING JACK

TJH Series - Heavy Duty Toe Jacks