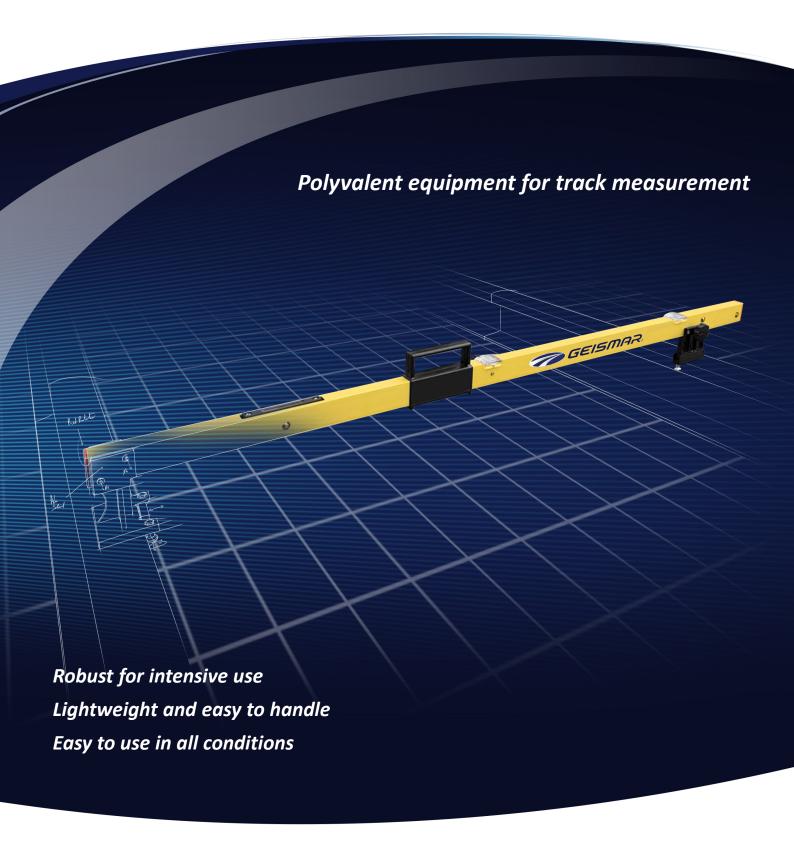

#### Your benefits

- Static and instantaneous measurement of the track gauge, the cross level
- Robust and lightweight gauge for a intensive use thanks to aluminium square section and the graduated protective screen
- Easy to use for measurement thanks to knurled button and adjusting screws
- Ergonomic handling thanks to the handle aligned with the gravity center

### **Technological benefits**

- Track gauge and groove measurement by aluminium contact pins
- Button to block the gauge and ensuring accurate measurement
- Level measurement obtained by a spirit level with adjusting angle
- RCFF is electrically insulated thanks to its supports to not interfere with the track signals