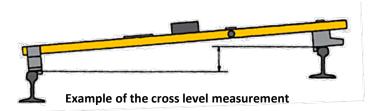

#### Your benefits

- Static and instantaneous measurement of the track gauge, the cross level
- Robust and lightweight gauge for a intensive use thanks to aluminium square section and the graduated protective screen
- Easy to use for measurement thanks to knurled button and adjusting screws
- Ergonomic handling thanks to the handle aligned with the gravity center

### **Technological benefits**

- Track gauge and groove measurement by aluminium contact pins
- Button to block the gauge and ensuring accurate measurement
- Level measurement obtained by a spirit level with adjusting angle
- RCFF is electrically insulated thanks to its supports to not interfere with the track signals