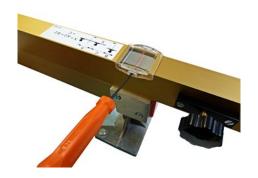

### **Technological benefits**

- Track gauge and groove measurement by aluminium contact pins
- Button to block the gauge and ensuring accurate measurement
- Level measurement obtained by a spirit level with adjusting angle
- RCFF is electrically insulated thanks to its supports to not interfere with the track signals