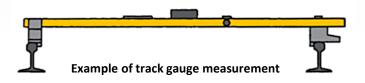

#### Your benefits

- Static and instantaneous measurement of the track gauge, the cross level
- Robust and lightweight gauge for a intensive use thanks to aluminium square section and the graduated protective screen
- Easy to use for measurement thanks to knurled button and adjusting screws
- Ergonomic handling thanks to the handle aligned with the gravity center

### **Technological benefits**

- Track gauge and groove measurement by aluminium contact pins
- Button to block the gauge and ensuring accurate measurement
- Level measurement obtained by a spirit level with adjusting angle
- RCFF is electrically insulated thanks to its supports to not interfere with the track signals