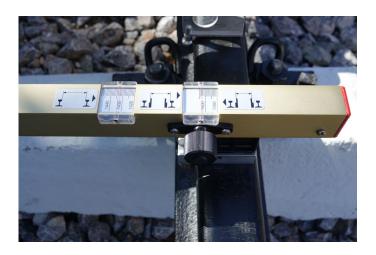

#### Your benefits

- Static and instantaneous measurement of the track gauge, the cross level, the groove width, back to back distance and frog nose to check rail
- Robust and lightweight gauge for a intensive use thanks to aluminum square section and the graduated protective screen
- Easy to use for measurement thanks to knurled button and adjusting screws
- Ergonomic handling thanks to the handle alligned with the gravity center

## **Technological benefits**

- Track gauge and groove measurement by aluminum contact pins
- Button to block the gauge and ensuring accurate measurement
- Level measurement obtained by a spirit level with adjusting angle
- Back to back distance measurement by mobile support displacement
- RCA is electrically insulated thanks to its supports to not interfere with the track signals