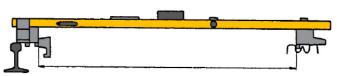

# **GEOMETRY TRACK GAUGE FOR TRACK AND TURNOUTS**

**RCA** 





# **GEOMETRY TRACK GAUGE FOR TRACK AND TURNOUTS**

**RCA** 

#### Your benefits

- Static and instantaneous measurement of the track gauge, the cross level, the groove width, back to back distance and frog nose to check rail
- Robust and lightweight gauge for a intensive use thanks to aluminum square section and the graduated protective screen
- Easy to use for measurement thanks to knurled button and adjusting screws
- Ergonomic handling thanks to the handle alligned with the gravity center



Example of back to back measurement



Example of the groove measurement



## **Technological benefits**

- Track gauge and groove measurement by aluminum contact pins
- Button to block the gauge and ensuring accurate measurement
- Level measurement obtained by a spirit level with adjusting angle
- Back to back distance measurement by mobile support displacement
- RCA is electrically insulated thanks to its supports to not interfere with the track signals

| Specifications                                      |                      |
|-----------------------------------------------------|----------------------|
| Track gauge                                         | 1,435 mm *           |
| Measurement taking under the running surface        | 14 mm *              |
| Track gauge measur