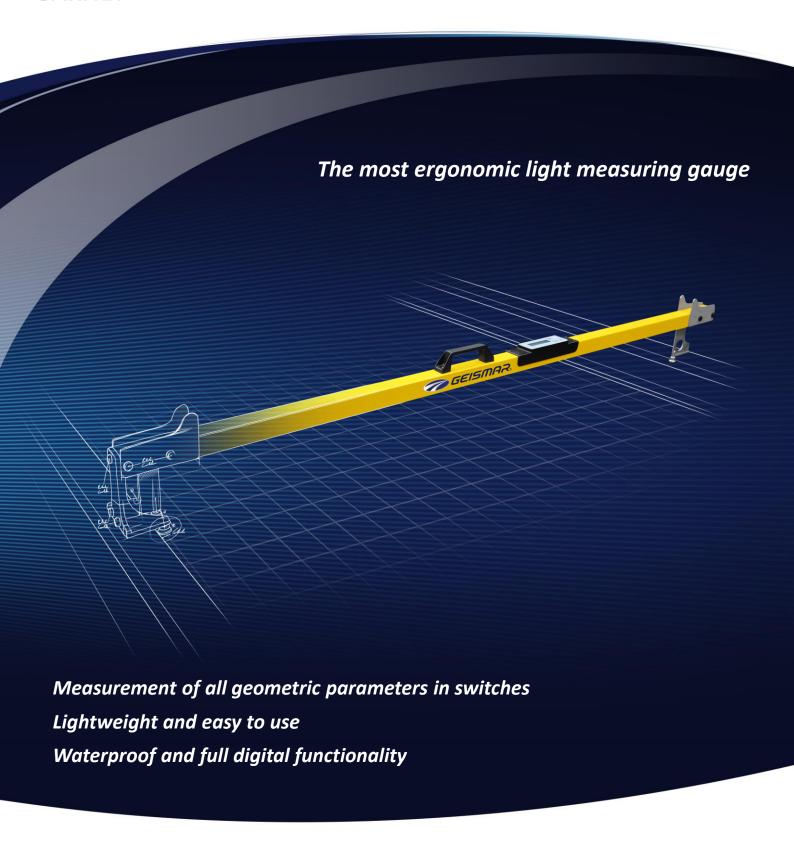

#### Your benefits

- Accurate and reliable measurement with electronic precision
- Multifunctional gauge enabling precise measurement of switch and track geometry
- Lightweight and easy to use thanks to an intuitive and clear interface
- Waterproof, fully insulated and compliant with all types of tracks, including those equipped with a third rail

## **Technological advantages**

- Conception with functioning fully digital, including a microcontroller, intuitive and multilingual menu, data integrity
- Intelligent measurement according to paddles used and corresponding digital display
- Electrically insulated track gauge (structure made of GRP tubes) for safe use even with a third rail
- High visibility LCD display with high visibility for reading in all circumstances (night, day, tunnel, in full sun), backlight for night or tunnel operation
- Operation with rechargeable batteries, automatic power-off facility to increase the autonomy (charger supplied)
- Metric or imperial units at operator's choice
- O Digital menu in 13 languages at operator's choice