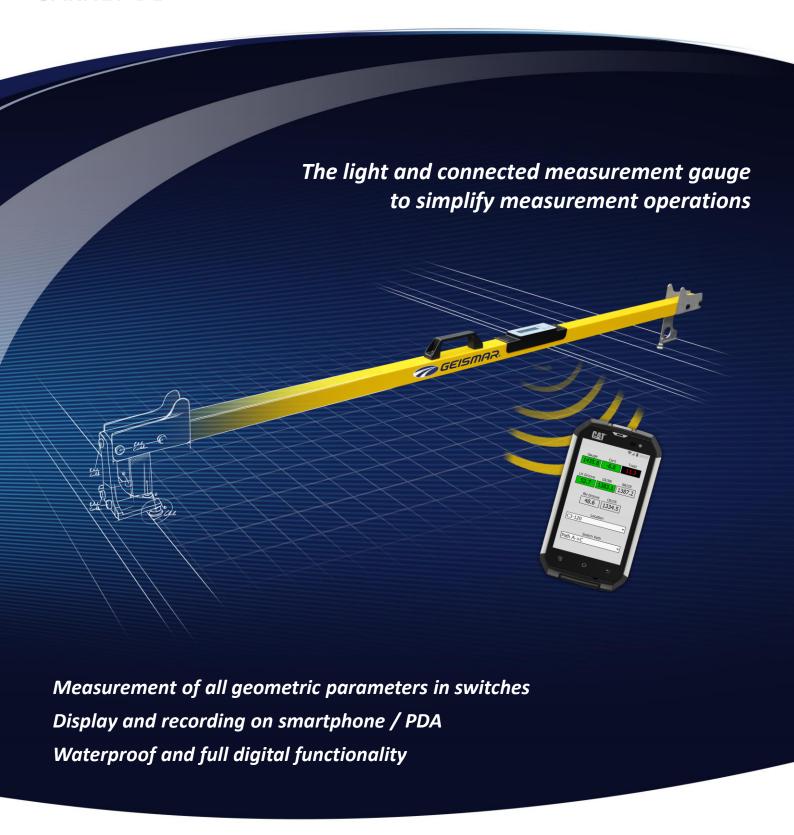

#### Your benefits

- Accurate and reliable measurement with an electronic precision
- Multifunctional gauge enables precise measurement of switch and track geometry
- Lightweight and easy to use thanks to an intuitive and clear interface
- Waterproof, fully insulated and compliant with all types of tracks, including those equipped with a third rail

#### **Technological advantages**

- Smartphone/PDA on Android for exploitation, data backup (SD card) and transfer through Bluetooth® connexion
- Measurements saved with GPS localization
- Complete switch control software for data management of switches
- Reference profiles for unlimited types of points and crossing to control
- Electrically insulated track gauge (structure made of GRP tubes) for safe use even with a third rail
- High visibility LCD display with high visibility for reading in all circumstances (night, day, tunnel, in full sun), backlight for night or tunnel operation
- Functioning with rechargeable batteries, automatic power-off facility to increase the autonomy (charger supplied)
- Metric or imperial units at operator's choice
- O Digital menu in 13 languages at operator's choice

| Specifications |                                                                                                                                                                                            |
|----------------|--------------------------------------------------------------------------------------------------------------------------------------------------------------------------------------------|
| Display        | <ul> <li>Gauge: LCD screen 16 x 2<br/>characters</li> <li>Smartphone: 4.7 inch screen</li> </ul>                                                                                           |
| Measures       | <ul> <li>Gauge</li> <li>Cross-level</li> <li>Twist</li> <li>Back-to-back check-rail</li> <li>Flangeway clearance</li> <li>Switchblade opening</li> <li>Rail/opposite check-rail</li> </ul> |
| Autonomy       | 200 h without backlighting (depending on volume of data transferred)                                                                                                                       |
| Recharge time  | 15 h                                                                                                                                                                                       |
| Temperature    | Use: 0 °C to +45 °C<br>(32 °F to 113 °F)<br>Storage: -10 °C to +50 °C<br>(14 °F to 122 °F)                                                                                                 |
| Gauge          | Available for all gauges                                                                                                                                                                   |
| Weight         | 3 kg (7 lbs)                                                                                                                                                                               |