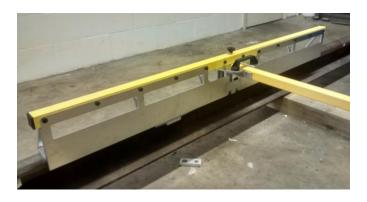

### Accessories

- External battery pack
- Carry bag depending on gauge
- Measuring thrusts (various shapes and dimensions)
- "Plane wing module" for specific measurements in frogs (to be specified/defined when ordering)

"Plane wing module"