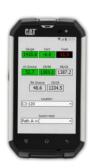

Robust PDA

IP68 protection class

#### **Technological advantages**

- Smartphone/PDA on Android for exploitation, data backup (SD card) and transfer through Bluetooth® connexion
- Measurements saved with GPS localization
- Complete switch control software for data management of switches
- Reference profiles for unlimited types of points and crossing to control
- Electrically insulated track gauge (structure made of GRP tubes) for safe use even with a third rail
- High visibility LCD display with high visibility for reading in all circumstances (night, day, tunnel, in full sun), backlight for night or tunnel operation
- Functioning with rechargeable batteries, automatic power-off facility to increase the autonomy (charger supplied)
- Metric or imperial units at operator's choice
- O Digital menu in 13 languages at operator's choice

| Specifications |                                                                                                                                                                                            |
|----------------|--------------------------------------------------------------------------------------------------------------------------------------------------------------------------------------------|
| Display        | <ul> <li>Gauge: LCD screen 16 x 2<br/>characters</li> <li>Smartphone: 4.7 inch screen</li> </ul>                                                                                           |
| Measures       | <ul> <li>Gauge</li> <li>Cross-level</li> <li>Twist</li> <li>Back-to-back check-rail</li> <li>Flangeway clearance</li> <li>Switchblade opening</li> <li>Rail/opposite check-rail</li> </ul> |
| Autonomy       | 200 h without backlighting (depending on volume of data transferred)                                                                                                                       |
| Recharge time  | 15 h                                                                                                                                                                                       |
| Temperature    | Use: 0 °C to +45 °C<br>(32 °F to 113 °F)<br>Storage: -10 °C to +50 °C<br>(14 °F to 122 °F)                                                                                                 |
| Gauge          | Available for all gauges                                                                                                                                                                   |
| Weight         | 3 kg (7 lbs)                                                                                                                                                                               |