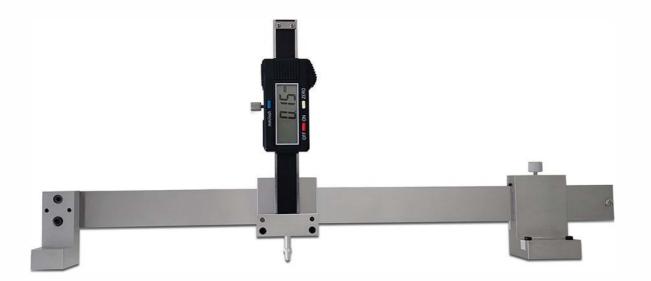

## **Frog Vertical Wear Gauge**

## **Product introduction**

Frog vertical wear gauge is used to measure vertical wear value of frog point rail and wing rail at any sections. Also could be used for measure the decrease value of point rail relative to wing rail. It has the advantages of high measuring accuracy, easy to operate, high reliability, small volume, light weight ect.

## Model parameters

| Model               | LJ-CZM           |
|---------------------|------------------|
| Measure range       | 0~40mm           |
| resolution          | 0.01mm           |
| Working temperature | -10°C~+40°C      |
| Main ruler scale    | 0mm~380mm        |
| Reading accuracy    | 1mm              |
| Dimension           | 380mm×166mm×25mm |