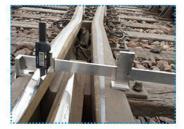

## **Product introduction**

Frog vertical wear gauge is used to measure vertical wear value of frog point rail and wing rail at any sections. Also could be used for measure the decrease value of point rail relative to wing rail. It has the advantages of high measuring accuracy, easy to operate, high reliability, small volume, light weight ect.